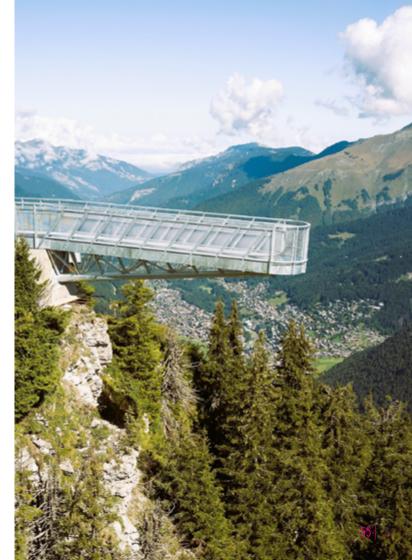

### #85 **LA POINTE DE -15**% **NYON CHAIRLIFT, PAS DE L'AIGLE**

Up/Down for walkers. altitude at bottom/top: 1300m/2000m Access to «Pas de l'Aigle» (step into the void)

**6**06/07 → 01/09

-15%

-15%

- (last) 10.15am 4.45pm ascent 4.15pm)
- hiking shoes necessary
- Access from Nyon Cable car (included activity)
- **\( +33 (0)4 50 79 00 38**